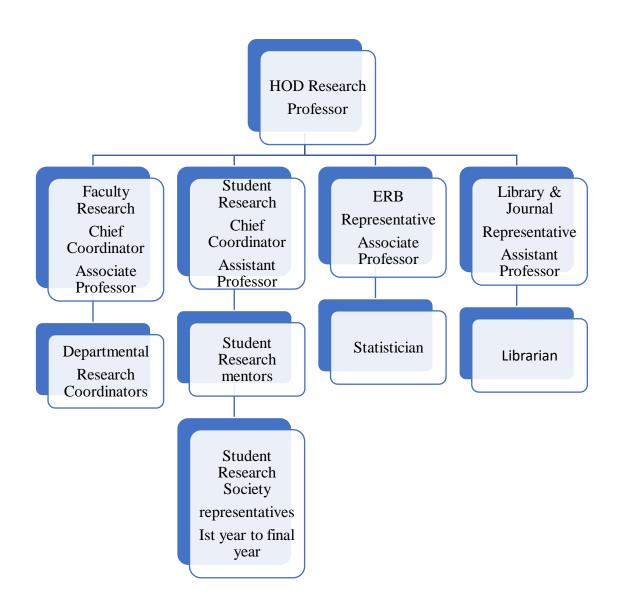

## Bahria University College of Medicine, Islamabad



## **Research Cell**

## **Departmental Organogram**





### Bahria University College of Medicine, Islamabad <u>Research Cell</u>



| Sr.No. | Name           | Designation                  |
|--------|----------------|------------------------------|
| 1.     | Prof. Dr. Wafa | Head of Research Cell        |
|        | Omer           |                              |
| 2.     | Dr. Huma Amin  | Faculty research coordinator |
| 3.     | Dr. Shameela   | Student Research Coordinator |
|        | Majeed         |                              |
| 4.     | Dr. Maryam     | Technical Advisor            |
|        | Wahid          |                              |
| 5.     | Dr. Shumaila   | ERB Representative           |
|        | Najeeb         |                              |
| 6.     | Dr. Nazia Khan | Library/ Journal Coordinator |
| 7.     |